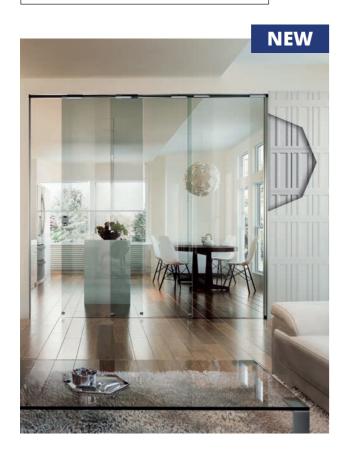

#### **GRANLUCE**

A single pocket door system which allows two overlapping sliding doors, connected by a drive system, to disappear into the wall. Available in single 2-leaf or double 4-leaf version, ideal for wide openings.