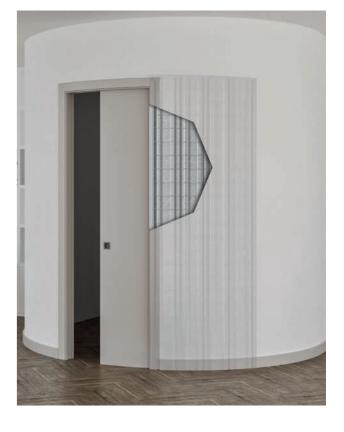

#### **ORBITALE**

Orbitale is the special pocket door system designed for curved walls: it allows one or two doors to disappear inside the wall, and can be customised to the nearest centimetre. This pocket door system provides a specific response to structural, aesthetic and design requirements, satisfying the needs of the designers.