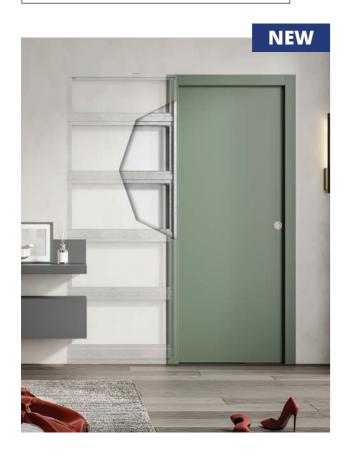

# NEW

## **OPENBOX FIT**

Openbox Fit is Scrigno's open-box pocket door system for plasterboard partitions, in a version free of door posts and edging trims. Durable, simple to install and with easy installation of accessories thanks to the double-level track. A galvanised steel pocket door system which is lightweight, but at the same time tough and durable.