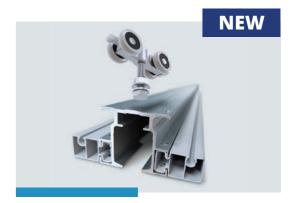

Made from tough ALUZINC® alloy and featuring thick sheet metal to guarantee solidity, these pocket door systems guarantee peerless durability

and performance.

**NITH DOOR POSTS** 

#### **DURABILITY** | 5 ★

Lifetime guarantee on the whole product.
The hanger is rated to 100,000+ cycles\*.
The friction-free magnetic technology makes the track durable for its entire lifetime.
Greater corrosion resistance than the competition thanks to the exclusive Aluzinc® alloy.

#### **RIGIDITY AND ROBUSTNESS | 5 ★**THE MOST ROBUST PRODUCT ON THE MARKET.

Up to 70% more rigid than the competition.
The opening of the pocket door system is designed to be the most robust on the market, thanks to its reinforced structure.