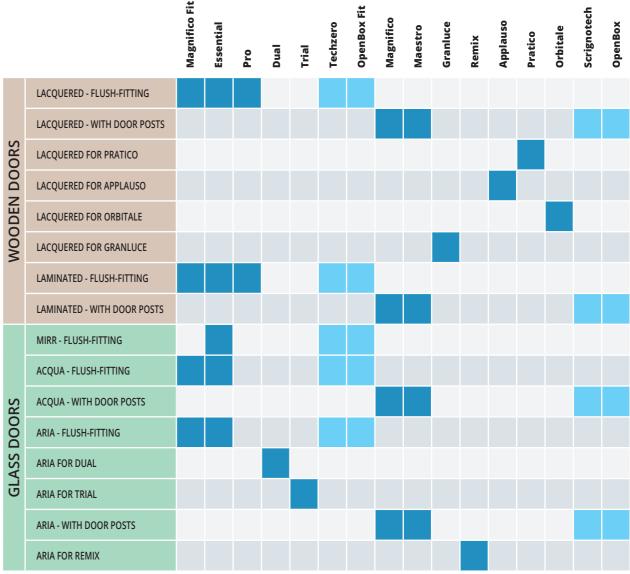

#### **DOOR/POCKET DOOR SYSTEM COMPATIBILITY**

#### **COMPATIBILITY OF ACCESSORIES**

|                     |                  | Slow Tech               | Bi-directional<br>damper        | Slow Glass                      | Open 2.0               | Simultaneous<br>Opening Kit | Soft Close<br>for Trial | Hanger Kit | Unfinished<br>Door Posts |
|---------------------|------------------|-------------------------|---------------------------------|---------------------------------|------------------------|-----------------------------|-------------------------|------------|--------------------------|
| POCKET DOOR SYSTEMS | PLATINUM<br>LINE |                         | ESSENTIAL<br>MAESTRO<br>PRATICO | ESSENTIAL<br>MAESTRO<br>PRATICO | MAESTRO<br>PRO         | MAESTRO                     | TRIAL                   | ALL        | ALL                      |
|                     | TECH LINE        | SCRIGNOTECH<br>TECHZERO | OPENBOX FIT<br>OPENBOX          | OPENBOX FIT<br>OPENBOX          | SCRIGNOTECH<br>OPENBOX | SCRIGNOTECH                 |                         | ALL        | ALL                      |