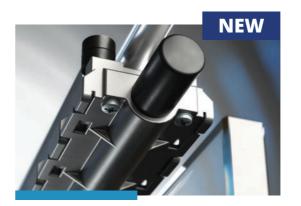

#### MAGNIFICO FIT

The only pocket door system with friction-free magnetic track which offers the smoothest, quietest sliding.

#### SMOOTH SLIDING HANGER | 5★

THE SMOOTHEST SLIDING ON THE MARKET. Force required to move the door 90% lower than the best traditional pocket door system (200 g compared to 2 kg).

Force required to disengage the shock absorber 60% less than with a traditional system.

#### MAGNIFICO FIT

Magnifico Fit is the innovative flush-fitting pocket door system which uses magnetic levitation to guide the door's movements. It represents a revolution in the world of sliding door systems: the special magnets inserted in the hangers support the door, eliminating the friction between the system components and the noise of the sliding movement.