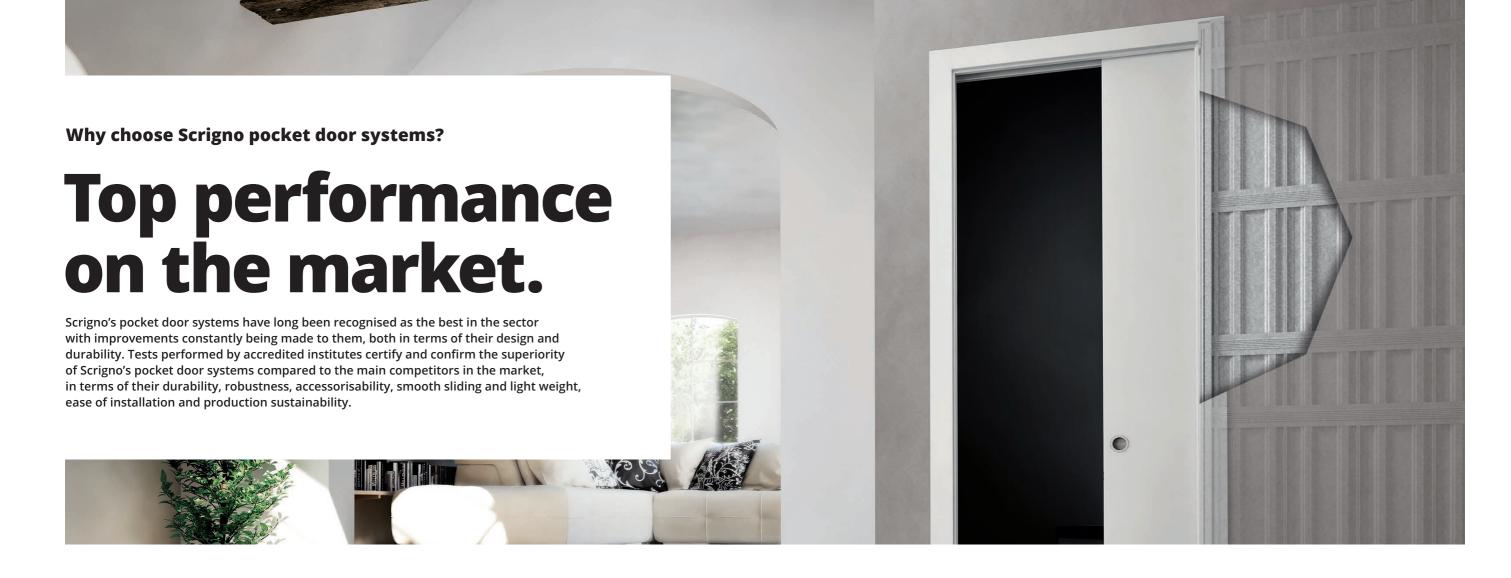

## A world of pocket door systems.

Scrigno's extensive range of pocket door systems offers the highest levels of design versatility to customers and professionals, allowing them to always find what they need without compromises. Available in the Platinum and Tech lines, they are extremely durable solutions with superior performance, as demonstrated by tests performed by accredited institutes. All our pocket door systems are the result of extensive technical R&D which has made them unique in the market: they offer peerlessly smooth and quiet sliding, in order to create harmonious and comfortable living environments, and set themselves apart with their great ease of installation.

Tests performed by accredited institutes.

The Platinum Line is a versatile collection of design solutions for sliding doors.

This range of pocket door systems features magnetic or mechanical double-level sliding track, and has proven to be the quietest as well as the most durable.