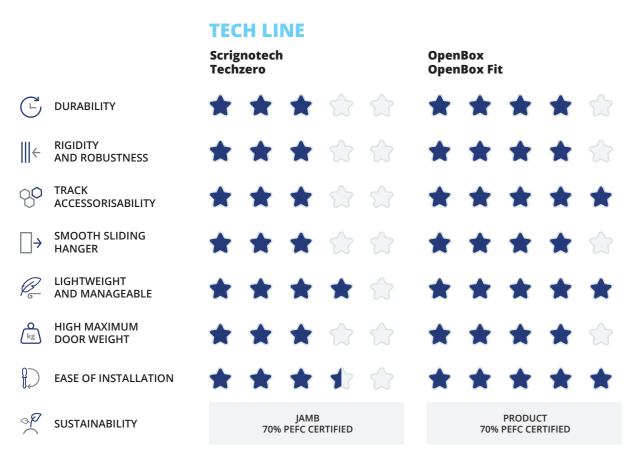

#### SCRIGNOTECH AND TECHZERO

The tough and versatile pocket door system.

#### DURABILITY | 3 ★

Guarantee of 10 years on the whole product. The hanger is rated to 100,000+ cycles.

#### RIGIDITY AND ROBUSTNESS | 3 ★

The hanger can withstand a load of over 300 kg.

#### TRACK ACCESSORIES | 3 ★

Closing damper available as accessory.

#### SMOOTH SLIDING HANGER | 3 ★

Less than 2.5 kg of force required to set the door in motion.

#### LIGHTWEIGHT AND MANAGEABLE | 4 ★

The wet plaster product is over 40% lighter than the main competitor's product.

#### MAXIMUM DOOR WEIGHT | 3 ★

Up to 100 kg, even in standard configuration.

#### EASE OF INSTALLATION | 3.5 ★

The retention spring stops the track from coming out during installation.

#### **SUSTAINABILITY**

Jamb 70% PEFC certified

Tests performed by accredited institutes.