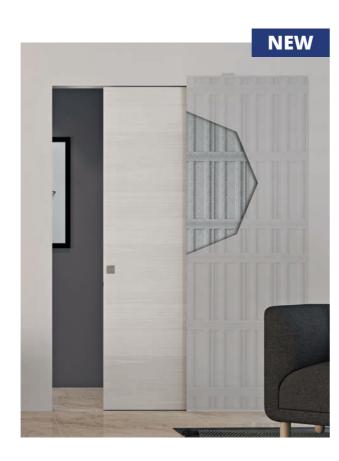

## With door posts

Our pocket door systems with door posts transform living spaces and allow them to be separated or connected with ease. The ability to adapt spaces in this manner when required ensures a convenient and intimate living experience. Behind Scrigno's vision are years of design, fine tuning, technical tests and practical applications. This artisan commitment and passion reached its peak in 1988 with the creation of the first "modular system" on an industrial scale. The fusion of form and function makes Scrigno's pocket door systems with door posts a reliable choice for more flexible and comfortable domestic living.

#### **MAESTRO**

The first pocket door system designed and patented by Scrigno, available in single- and double-door versions, with measurements which can be customised to the nearest centimetre. A model equipped with modular Aluzinc® side panel to guarantee the highest level of durability, and a double-level track to facilitate installation and maintenance of accessories. Scrigno's first pocket door system is a genuine classic.