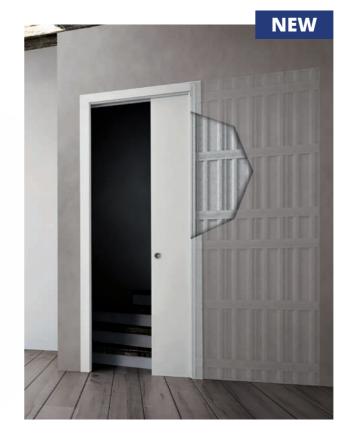

## **OPENBOX FIT**

Openbox Fit is Scrigno's open-box pocket door system for plasterboard partitions, in a version free of door posts and edging trims. Durable, simple to install and with easy installation of accessories thanks to the double-level track. A galvanised steel pocket door system which is lightweight, but at the same time tough and durable.