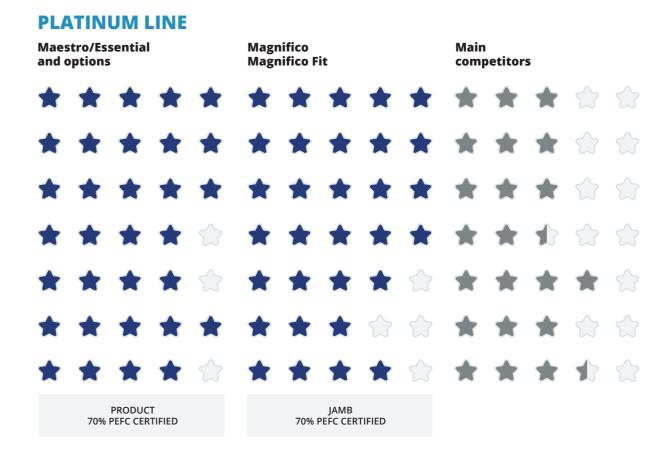

#### MAESTRO / ESSENTIAL AND OPTIONS

The toughest and most robust pocket door system on the market.

#### **DURABILITY** | 5 ★

Lifetime guarantee on the whole product.
The hanger is rated to 100,000+ cycles\* with 50% more weight than the main competitors (150 kg).
Greater corrosion resistance than the competition thanks to the exclusive Aluzinc® alloy.

#### RIGIDITY AND ROBUSTNESS | 5 ★

THE MOST ROBUST PRODUCT ON THE MARKET. Up to 70% more rigid than the competition. The steel hanger can withstand a load of over 600 kg. The opening of the pocket door system is designed to be the most robust on the market, thanks to its reinforced structure.

#### TRACK ACCESSORISABILITY | 5 ★

Patented double-level system which allows accessories to be inserted and regulated even after installation without removing the track.

#### SMOOTH SLIDING HANGER | 4★

Force required to start the door moving less than 2.5 kg with 50% more weight than the competition, thanks to the hanger with 4 bearings and 7 balls.

#### MAXIMUM DOOR WEIGHT | 5 ★

The pocket door system with the highest maximum door weight on the market: up to 150 kg even in standard configuration.

#### EASE OF INSTALLATION | 4 ★

Possibility to insert the base in the 75 mm plasterboard profile. Fastening spring for facilitated and correct positioning of the track.

#### **SUSTAINABILITY**

Product 70% PEFC certified.

\_

<sup>\*</sup> Tests on the rigidity of the side and opening.
Tests performed by accredited institutes.

This range of pocket door systems is made entirely from galvanised steel in order to guarantee robustness and reliability. Each product is designed to simplify the assembly and installation operations and make them fast and intuitive.

#### MAGNIFICO FIT

The only pocket door system with friction-free magnetic track which offers the smoothest, quietest sliding.

#### **DURABILITY** | 5 ★

Lifetime guarantee on the whole product.
The hanger is rated to 100,000+ cycles\*.
The friction-free magnetic technology makes the track durable for its entire lifetime.
Greater corrosion resistance than the competition thanks to the exclusive Aluzinc® alloy.

#### **RIGIDITY AND ROBUSTNESS | 5 ★**THE MOST ROBUST PRODUCT ON THE MARKET.

Up to 70% more rigid than the competition.
The opening of the pocket door system is designed to be the most robust on the market, thanks to its reinforced structure.

#### TRACK ACCESSORIES | 5 ★

Product supplied as standard with opening and closing magnetic brake.

#### SMOOTH SLIDING HANGER | 5★

THE SMOOTHEST SLIDING ON THE MARKET. Force required to move the door 90% lower than the best traditional pocket door system (200 g compared to 2 kg).

Force required to disengage the shock absorber 60% less than with a traditional system.

#### MAXIMUM DOOR WEIGHT | 3 ★

Up to 80 kg.

#### EASE OF INSTALLATION | 4 ★

Possibility to insert the base in the 75 mm plasterboard profile.
Track supplied with hangers pre-installed.

#### **SUSTAINABILITY**

Jamb 70% PEFC certified