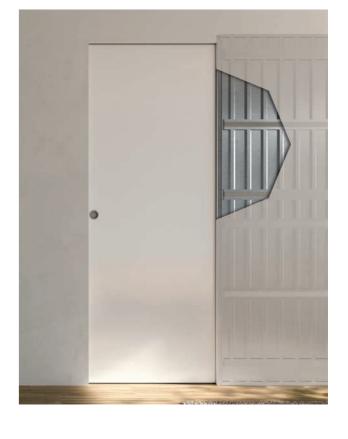

## Flush-Fitting

Through careful design, the flush-fitting pocket door system is reduced to its essential elements, eliminating the door posts and edging trims. These flush-fitting pocket door systems offer a refined and modern solution for pocket doors, creating a perfect equilibrium with the surroundings. Scrigno thus offers a minimalist approach in its range of opening systems, in an elegant fusion of form and function.

#### **ESSENTIAL**

Scrigno's patented pocket door system without door posts and edging trims; available in a wide range of dimensions, in single and double door version. Designed for maximum customisation, it features impeccable design which offers continuity with the wall.