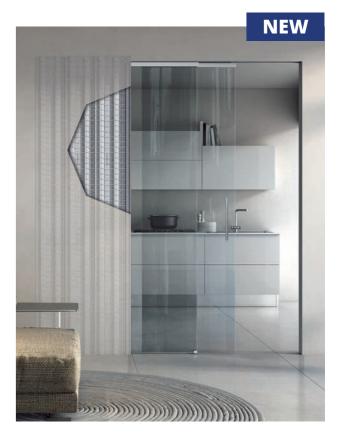

#### **DUAL**

Scrigno-patented flush-fitting pocket door system with Aluzinc® structure which allows two glass sliding doors, connected by a dedicated drive system, to run in a single structure.

Free of door posts and edging trims. Ideal for standard thickness wet plastered walls, with customisable size.

#### **TRIAL**

Pocket door system designed to allow three sliding glass doors, connected by a dedicated drive system, to run in a single Aluzinc® structure.

Free of door posts and edging trims, it offers the ability to design large openings with a single pocket door frame.